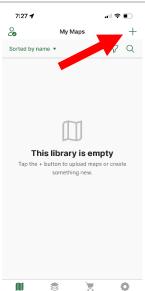

**Step 2:** Load the Avenza Maps application and click on the + icon to load a map.

**Step 5:** Press the Download button. The map will download from the Avenza store and begin to process. Once done it will be listed under "My Maps"