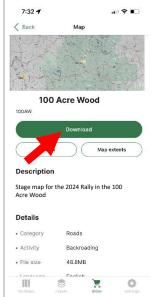

**Step 2:** Load the Avenza Maps application and click on the + icon to load a map.

**Step 5:** Press the Download button. The map will download from the Avenza store and begin to process. Once done it will be listed under "My Maps"