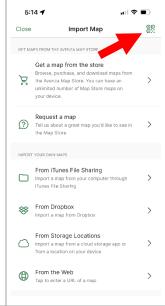

**Step 1:** Download Avenza Maps from your phone's app store. Avenza maps is on both iOS and Android.

**Step 4:** Press the QR Code button in the upper right corner and scan this code:

store.avenza.com/products/2024-100-acre-wood-100aw-map

Load the 2024 map by tapping on it.

**Step 3:** Select Import Maps

You can also load the map from the web:

rally.100aw.org/2024map.pdf

**Step 6:** The map will be display a blue dot of your location, using your phone's GPS signal.