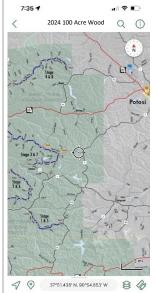

The map shows all of the stages, start/finish, controls, spectator locations, service areas, and Parc Expose & Ceremonial Finish.